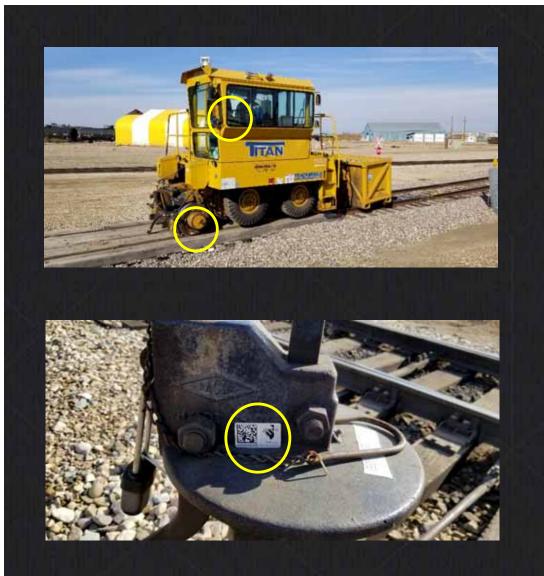

What is a viable, easy for the field to use, solution??

Rail Car Movers
Locomotives / LUL
Rail Wheels
Switches
Switches
Frogs
Turnouts
Rail Inspections

Monthly Annual Inspections

45/90/ Annual Inspections

6 Month Inspections

Monthly Inspections

Monthly Inspections

Monthly Inspections

Monthly Inspections