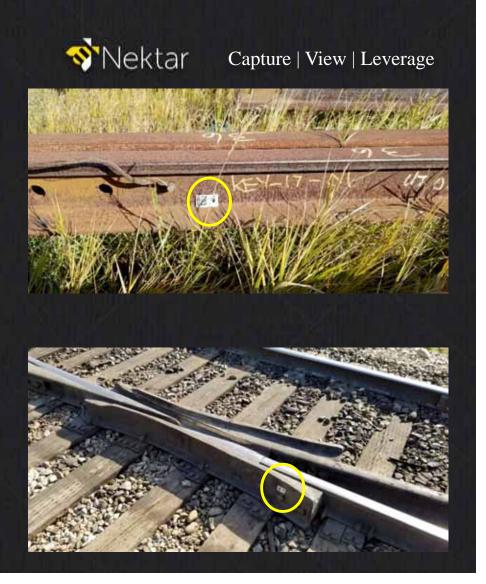

What is a viable, easy for the field to use, solution??

Rail Car Movers
Locomotives / LUL
Rail Wheels
Switches
Switches
Frogs
Turnouts
Rail Inspections

Monthly Annual Inspections

45/90/ Annual Inspections

6 Month Inspections

Monthly Inspections

Monthly Inspections

Monthly Inspections

Monthly Inspections