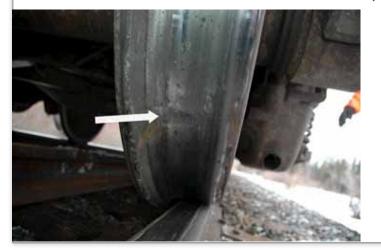

#### **Comprehensive Evaluation**

Nektar

4812 93 Ave Edmonton AB T6B 2P8 Phone: 780.395.5995 24 Hour Contact Phone Number: 780.914.1027

|                  |     | Rail Wheel Measu |
|------------------|-----|------------------|
| Flange Height    | ОК  | F                |
| > Front Left     | 14  |                  |
| > Front Right    | 14  |                  |
| > Rear Left      | 15  |                  |
| > Rear Right     | 14  |                  |
| Rail Wheel Tread | OK  |                  |
| > Front Left     | 0.3 |                  |
| > Front Right    | 0.2 |                  |
| > Rear Left      | 0.2 |                  |
| > Rear Right     | 0.3 |                  |
|                  |     |                  |

| urements (mm) |      |  |
|---------------|------|--|
| Flange Width  | ОК   |  |
| > Front Left  | 37   |  |
| > Front Right | 34   |  |
| > Rear Left   | 37.5 |  |
| > Rear Right  | 37   |  |

|            | Materials and Supp | lies |       |
|------------|--------------------|------|-------|
| Parts List | Quantity           | Unit | Price |
|            |                    |      |       |
|            |                    |      |       |
|            |                    |      |       |
|            |                    |      |       |