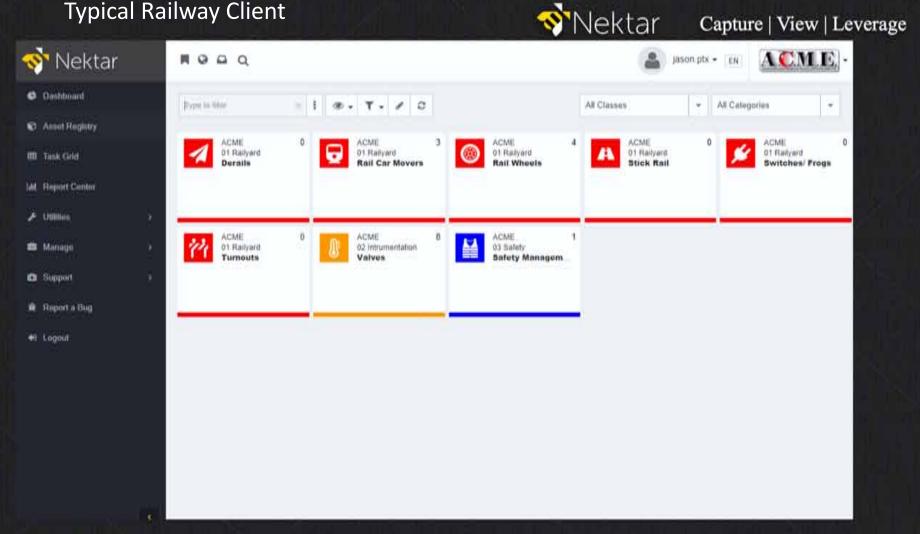

e                 | ed       |     |        | Waiting        |        | - A         | Auto   |          |    | •        |
|           |                                                                | Count=121       |    |                               |          |     |          |                      |          |                       |          |     |        |                | 1      |             |        |          |    |          |
| ∢<br>Page | 1 of 2                                                         | 2 (121 items) 🔇 | [1 | ] 2 >                         |          |     |          |                      |          |                       |          |     |        |                |        |             |        |          |    | *        |

#### **Typical Railway Client**



### Capture | View | Leverage

| rom Date   | 10/14/2018 |       |        |
|------------|------------|-------|--------|
| o Date     | 10/14/2018 |       |        |
| lient Name | Keyera     |       |        |
|            |            | Reset | Submit |

| PETRO-TRAXX                                         |
|-----------------------------------------------------|
| 4812 93 Ave Edmonton AB T6B 2P8 Phone: 780.395.5995 |
| 24 Hour Contact Phone Number: 780.914.1027          |

| 2008 RK330 Rail King - Unit 1 |  |  |  |  |  |  |
|-------------------------------|--|--|--|--|--|--|
|                               |  |  |  |  |  |  |
| Edward                        |  |  |  |  |  |  |
| Equipment Information         |  |  |  |  |  |  |
| Rail King RK330               |  |  |  |  |  |  |
| RC