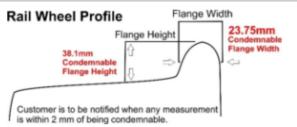

#### **Comprehensive Evaluation**

Nektar

4812 93 Ave Edmonton AB T6B 2P8 Phone: 780.395.5995 24 Hour Contact Phone Number: 780.914.1027

|                  |     | Rail Wheel Measu |
|------------------|-----|------------------|
| Flange Height    | ОК  | F                |
| > Front Left     | 14  |                  |
| > Front Right    | 14  |                  |
| > Rear Left      | 15  |                  |
| > Rear Right     | 14  |                  |
| Rail Wheel Tread | OK  |                  |
| > Front Left     | 0.3 |                  |
| > Front Right    | 0.2 |                  |
| > Rear Left      | 0.2 |                  |
| > Rear Right     | 0.3 |                  |
|                  |     |                  |

| urements (mm) |      |  |
|---------------|------|--|
| Flange Width  | ОК   |  |
| > Front Left  | 37   |  |
| > Front Right | 34   |  |
| > Rear Left   | 37.5 |  |
| > Rear Right  | 37   |  |

|            | Materials and Supp | lies |       |
|------------|--------------------|------|-------|
| Parts List | Quantity           | Unit | Price |
|            |                    |      |       |
|            |                    |      |       |
|            |                    |      |       |
|            |                    |      |       |