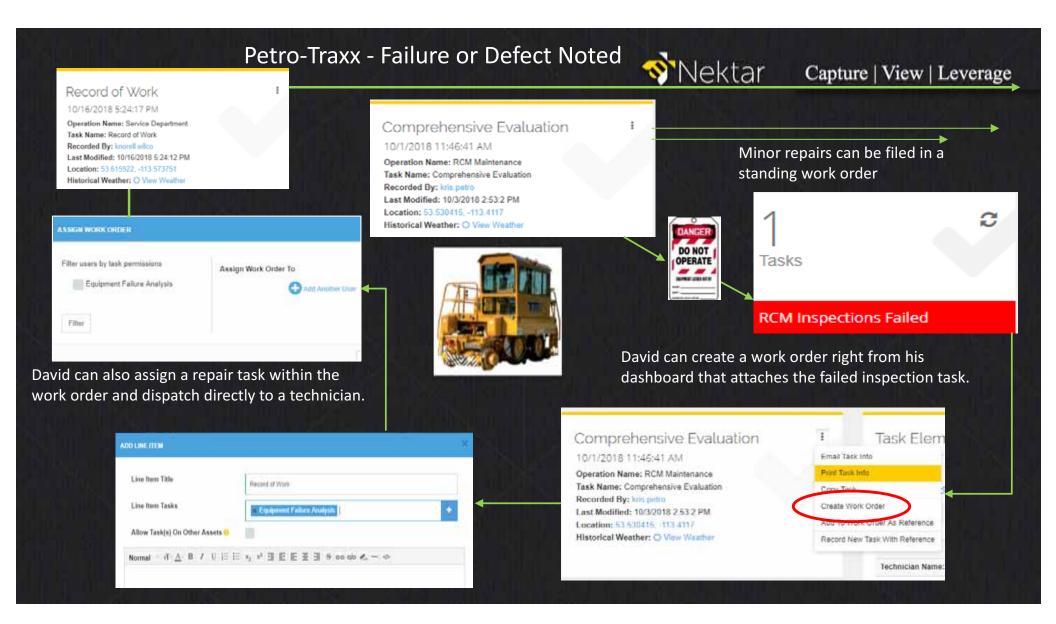

|                         |       |
| J             | RCM Maintenan                 | C0                      |       |
| Sate          | t Management S                | Syntern                 | P. 11 |

|           | 8:19 AM 7 98% M                          |  |
|-----------|------------------------------------------|--|
| TASK      |                                          |  |
| Operation | RCM Maintenance                          |  |
| Task      | 2                                        |  |
|           |                                          |  |
| Cancel    | Done                                     |  |
|           |                                          |  |
|           | rehensive Evaluation<br>faintenance Call |  |





### Nektar Capture | View | Leverage







|           |                                                                |                 |    |                               | ł        | Î   |          | X                    |          |                       | <u>n</u> |     |        | <b>N</b>       | eł     | ktar        | Ca     | aptu     | re | View   L |
|-----------|----------------------------------------------------------------|-----------------|----|-------------------------------|----------|-----|----------|----------------------|----------|-----------------------|----------|-----|--------|----------------|--------|-------------|--------|----------|----|----------|
| 1         | Layou                                                          | ut Wizard 🖪 🕶   |    | 0 8                           |          |     | Ð