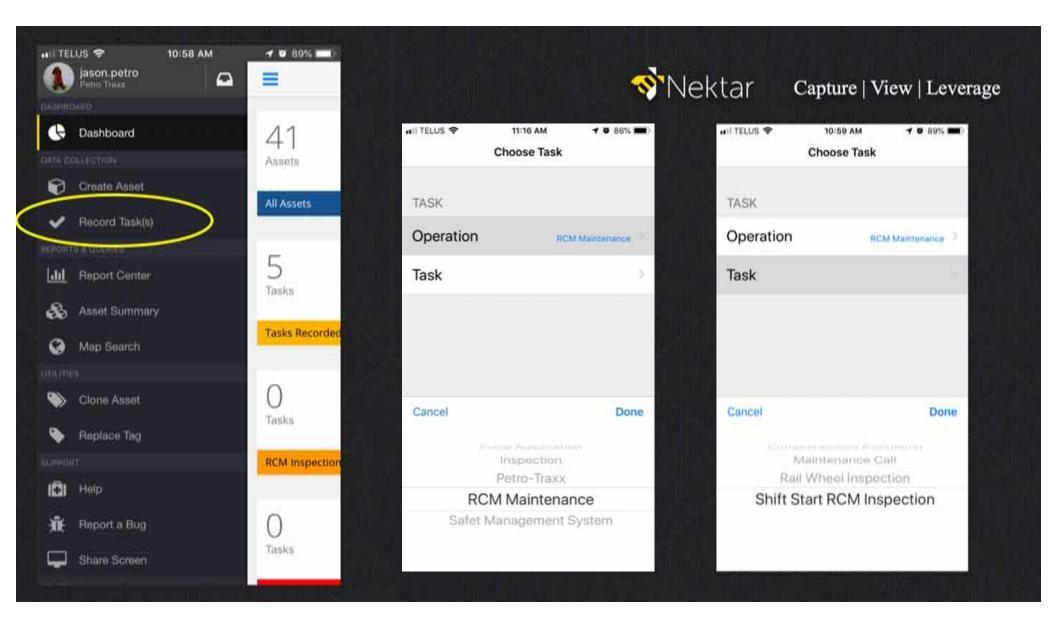

| all TELUS LTE | 8:19 AM                       | <b>7 0</b> 98% <b>m</b> |       |
|---------------|-------------------------------|-------------------------|-------|
|               | Choose Task                   |                         |       |
| TASK          |                               |                         |       |
| Operation     | i                             |                         |       |
| Task          |                               | ž                       |       |
|               |                               |                         |       |
|               |                               |                         |       |
|               |                               |                         |       |
| Cancel        |                               | Done                    |       |
|               | a                             |                         |       |
|               | Focal Automatic<br>Inspection | 20                      |       |
|               | Petro-Traxx                   |                         |       |
| J             | RCM Maintenan                 | C0                      |       |
| Sate          | t Management S                | Syntern                 | P. 11 |

|           | 8:19 AM 7 98% M                          |  |
|-----------|------------------------------------------|--|
| TASK      |                                          |  |
| Operation | RCM Maintenance                          |  |
| Task      | 2                                        |  |
|           |                                          |  |
| Cancel    | Done                                     |  |
|           |                                          |  |
|           | rehensive Evaluation<br>faintenance Call |  |