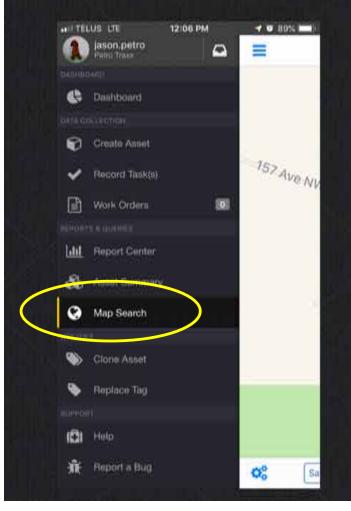

#### AGENDA

- Problems with Paper based Safety Data Collection
- The Proposed Solution
- How the Solution Works
- Sample Workflow
- > The Powerful Value of a Single Source of Data
- Reporting / Auditing
- > Summary